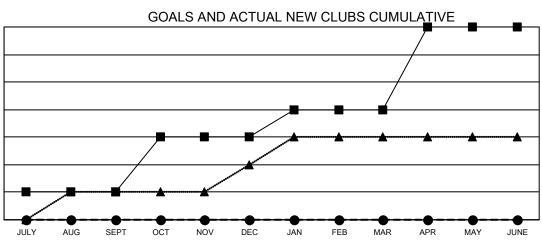

- - CURRENT YEAR GOALS FOR NEW CLUBS

• - CURRENT YEAR ACTUAL NEW CLUBS

▲ - LAST YEAR ACTUAL NEW CLUBS

GOALS AND ACTUAL MEMBERS CUMULATIVE

| DROPPED CLUBS: 0             |    | 12 CLUBS OF 195 ADDED 1 OR | GENDER DISTRIBUTION               |                |  |
|------------------------------|----|----------------------------|-----------------------------------|----------------|--|
|                              |    | MORE NEW MEMBERS           | MALE                              | 2,489 (60.66%) |  |
|                              |    |                            | FEMALE                            | 1,613 (39.31%) |  |
| DROPPED MEMBERS              |    |                            | NON BINARY                        | 1 (0.02%)      |  |
| DECEASED                     | 7  |                            | PREFER NOT TO ANSWER 0 (0.00%)    |                |  |
| CLUB CANCELLED 0<br>OTHER 63 |    |                            | TOTAL FAMILY UNIT MEMBERS         | 940            |  |
|                              |    | CLICK HERE FOR CUMULATIVE  | TOTAL FAMILY UNIT MEMIDERS        | 940            |  |
| TOTAL                        | 70 | MEMBERSHIP DATA            | FAMILY MEMBERS PAYING HAL<br>DUES | F 481          |  |