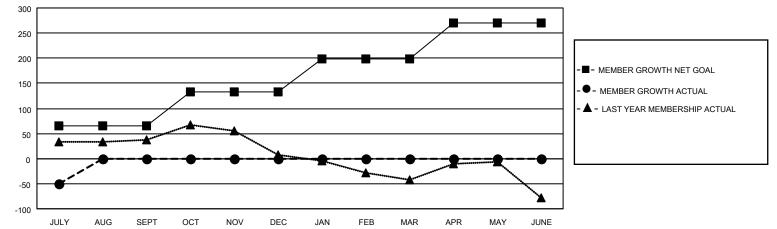

- - CURRENT YEAR GOALS FOR NEW CLUBS

• - CURRENT YEAR ACTUAL NEW CLUBS

▲ - LAST YEAR ACTUAL NEW CLUBS

GOALS AND ACTUAL MEMBERS CUMULATIVE

| DROPPED CLUBS: 0             |    | 12 CLUBS OF 195 ADDED 1 OR | GENDER DISTRIBUTION               |                |  |
|------------------------------|----|----------------------------|-----------------------------------|----------------|--|
|                              |    | MORE NEW MEMBERS           | MALE                              | 2,489 (60.66%) |  |
|                              |    |                            | FEMALE                            | 1,613 (39.31%) |  |
| DROPPED MEMBERS              |    |                            | NON BINARY                        | 1 (0.02%)      |  |
| DECEASED                     | 7  |                            | PREFER NOT TO ANSWER 0 (0.00%)    |                |  |
| CLUB CANCELLED 0<br>OTHER 63 |    |                            | TOTAL FAMILY UNIT MEMBERS         | 940            |  |
|                              |    | CLICK HERE FOR CUMULATIVE  | TOTAL FAMILY UNIT MEMIDERS        | 940            |  |
| TOTAL                        | 70 | MEMBERSHIP DATA            | FAMILY MEMBERS PAYING HAL<br>DUES | F 481          |  |